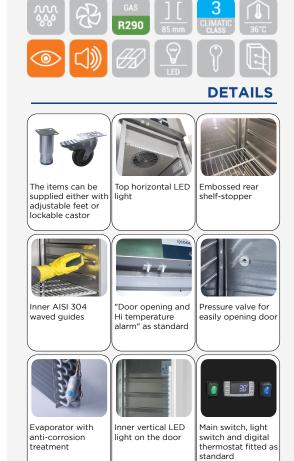

#### **GENERAL FEATURES**

| GN2/1 Freezer upright cabinet (GLASS DOOR)   Stainless Steel exterior and interior   Plastic thermal-braker as chamber body frame (Hot pipe system)   Inner with embossed rear shelf stopper and wave for easy cleaning   Ventilated Cooling   Evaporator with anti-corrosion treatment   Automatic defrost with electric heater   Foaming Agent Cyclopentane (85mm)   Digital thermostat with "opening door" and "Hi temperature" alarm   Removable Gasket   LED light and lock fitted as standard   Door: Self closing and heated glass (Not reversable)   Adjustable shelves GN2/1: 6 + 2 + 3 middle   N.4 S/S Adjustable feet - (Lockable castor as Optional)   Energy efficiency class: - |                                                                |   |
|------------------------------------------------------------------------------------------------------------------------------------------------------------------------------------------------------------------------------------------------------------------------------------------------------------------------------------------------------------------------------------------------------------------------------------------------------------------------------------------------------------------------------------------------------------------------------------------------------------------------------------------------------------------------------------------------|----------------------------------------------------------------|---|
| Plastic thermal-braker as chamber body frame (Hot pipe system) •   Inner with embossed rear shelf stopper and wave for easy •   cleaning •   Ventilated Cooling •   Evaporator with anti-corrosion treatment •   Automatic defrost with electric heater •   Foaming Agent Cyclopentane (85mm) •   Digital thermostat with "opening door" and "Hi temperature" alarm •   Removable Gasket •   LED light and lock fitted as standard •   Door: Self closing and heated glass (Not reversable) •   Adjustable shelves GN2/1: 6 + 2 + 3 middle •   N.4 S/S Adjustable feet - (Lockable castor as Optional) •                                                                                       | GN2/1 Freezer upright cabinet (GLASS DOOR)                     | • |
| Inner with embossed rear shelf stopper and wave for easy   cleaning   Ventilated Cooling   Evaporator with anti-corrosion treatment   Automatic defrost with electric heater   Foaming Agent Cyclopentane (85mm)   Digital thermostat with "opening door" and "Hi temperature"   alarm   Removable Gasket   LED light and lock fitted as standard   Door: Self closing and heated glass (Not reversable)   Adjustable shelves GN2/1: 6 + 2 + 3 middle   N.4 S/S Adjustable feet - (Lockable castor as Optional)                                                                                                                                                                                | Stainless Steel exterior and interior                          | • |
| cleaning   Ventilated Cooling   Evaporator with anti-corrosion treatment   Automatic defrost with electric heater   Foaming Agent Cyclopentane (85mm)   Digital thermostat with "opening door" and "Hi temperature"<br>alarm   Removable Gasket   LED light and lock fitted as standard   Door: Self closing and heated glass (Not reversable)   Adjustable shelves GN2/1: 6 + 2 + 3 middle   N.4 S/S Adjustable feet - (Lockable castor as Optional)                                                                                                                                                                                                                                          | Plastic thermal-braker as chamber body frame (Hot pipe system) | • |
| Evaporator with anti-corrosion treatment •   Automatic defrost with electric heater •   Foaming Agent Cyclopentane (85mm) •   Digital thermostat with "opening door" and "Hi temperature" alarm •   Removable Gasket •   LED light and lock fitted as standard •   Door: Self closing and heated glass (Not reversable) •   Adjustable shelves GN2/1: 6 + 2 + 3 middle •   N.4 S/S Adjustable feet - (Lockable castor as Optional) •                                                                                                                                                                                                                                                           |                                                                | • |
| Automatic defrost with electric heater •   Foaming Agent Cyclopentane (85mm) •   Digital thermostat with "opening door" and "Hi temperature" •   alarm •   Removable Gasket •   LED light and lock fitted as standard •   Door: Self closing and heated glass (Not reversable) •   Adjustable shelves GN2/1: 6 + 2 + 3 middle •   N.4 S/S Adjustable feet - (Lockable castor as Optional) •                                                                                                                                                                                                                                                                                                    | Ventilated Cooling                                             | • |
| Foaming Agent Cyclopentane (85mm) •   Digital thermostat with "opening door" and "Hi temperature" •   alarm •   Removable Gasket •   LED light and lock fitted as standard •   Door: Self closing and heated glass (Not reversable) •   Adjustable shelves GN2/1: 6 + 2 + 3 middle •   N.4 S/S Adjustable feet - (Lockable castor as Optional) •                                                                                                                                                                                                                                                                                                                                               | Evaporator with anti-corrosion treatment                       | • |
| Digital thermostat with "opening door" and "Hi temperature"   alarm   Removable Gasket   LED light and lock fitted as standard   Door: Self closing and heated glass (Not reversable)   Adjustable shelves GN2/1: 6 + 2 + 3 middle   N.4 S/S Adjustable feet - (Lockable castor as Optional)                                                                                                                                                                                                                                                                                                                                                                                                   | Automatic defrost with electric heater                         | • |
| alarm •   Removable Gasket •   LED light and lock fitted as standard •   Door: Self closing and heated glass (Not reversable) •   Adjustable shelves GN2/1: 6 + 2 + 3 middle •   N.4 S/S Adjustable feet - (Lockable castor as Optional) •                                                                                                                                                                                                                                                                                                                                                                                                                                                     | Foaming Agent Cyclopentane (85mm)                              | • |
| LED light and lock fitted as standard •   Door: Self closing and heated glass (Not reversable) •   Adjustable shelves GN2/1: 6 + 2 + 3 middle •   N.4 S/S Adjustable feet - (Lockable castor as Optional) •                                                                                                                                                                                                                                                                                                                                                                                                                                                                                    |                                                                | • |
| Door: Self closing and heated glass (Not reversable) •   Adjustable shelves GN2/1: 6 + 2 + 3 middle •   N.4 S/S Adjustable feet - (Lockable castor as Optional) •                                                                                                                                                                                                                                                                                                                                                                                                                                                                                                                              | Removable Gasket                                               | • |
| Adjustable shelves GN2/1: 6 + 2 + 3 middle •   N.4 S/S Adjustable feet - (Lockable castor as Optional) •                                                                                                                                                                                                                                                                                                                                                                                                                                                                                                                                                                                       | LED light and lock fitted as standard                          | • |
| N.4 S/S Adjustable feet - (Lockable castor as Optional) •                                                                                                                                                                                                                                                                                                                                                                                                                                                                                                                                                                                                                                      | Door: Self closing and heated glass (Not reversable)           | • |
|                                                                                                                                                                                                                                                                                                                                                                                                                                                                                                                                                                                                                                                                                                | Adjustable shelves GN2/1: 6 + 2 + 3 middle                     | • |
| Energy efficiency class: -                                                                                                                                                                                                                                                                                                                                                                                                                                                                                                                                                                                                                                                                     | N.4 S/S Adjustable feet - (Lockable castor as Optional)        | • |
|                                                                                                                                                                                                                                                                                                                                                                                                                                                                                                                                                                                                                                                                                                | Energy efficiency class: -                                     | • |