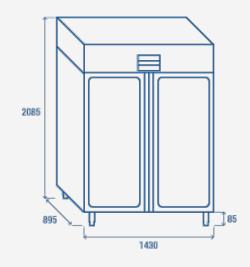

#### **PRODUCT DIMENSIONS**

We make the world a cooler place

#### **TECHNICAL SPECIFICATIONS**

| External Dimensions (WxDxH mm)   | 1430x918x2085 |
|----------------------------------|---------------|
| Internal Dimensions (WxDxH mm)   | 1260x665x1390 |
| Noise level                      | 62 dB(A)      |
| Consumption                      | 0 kWh/24h     |
| Capacity                         | 1105 L        |
| Rated Power                      | 700 W         |
| Net Weight                       | 271 Kg        |
| Temperature                      | -15°C ~ -20°C |
| Gross Weight                     | 306 Kg        |
| Packaging dimensions (WxDxH mm)  | 1450x920x2150 |
| Loading quantities 20′/40′/40′HQ | 7/16/16       |